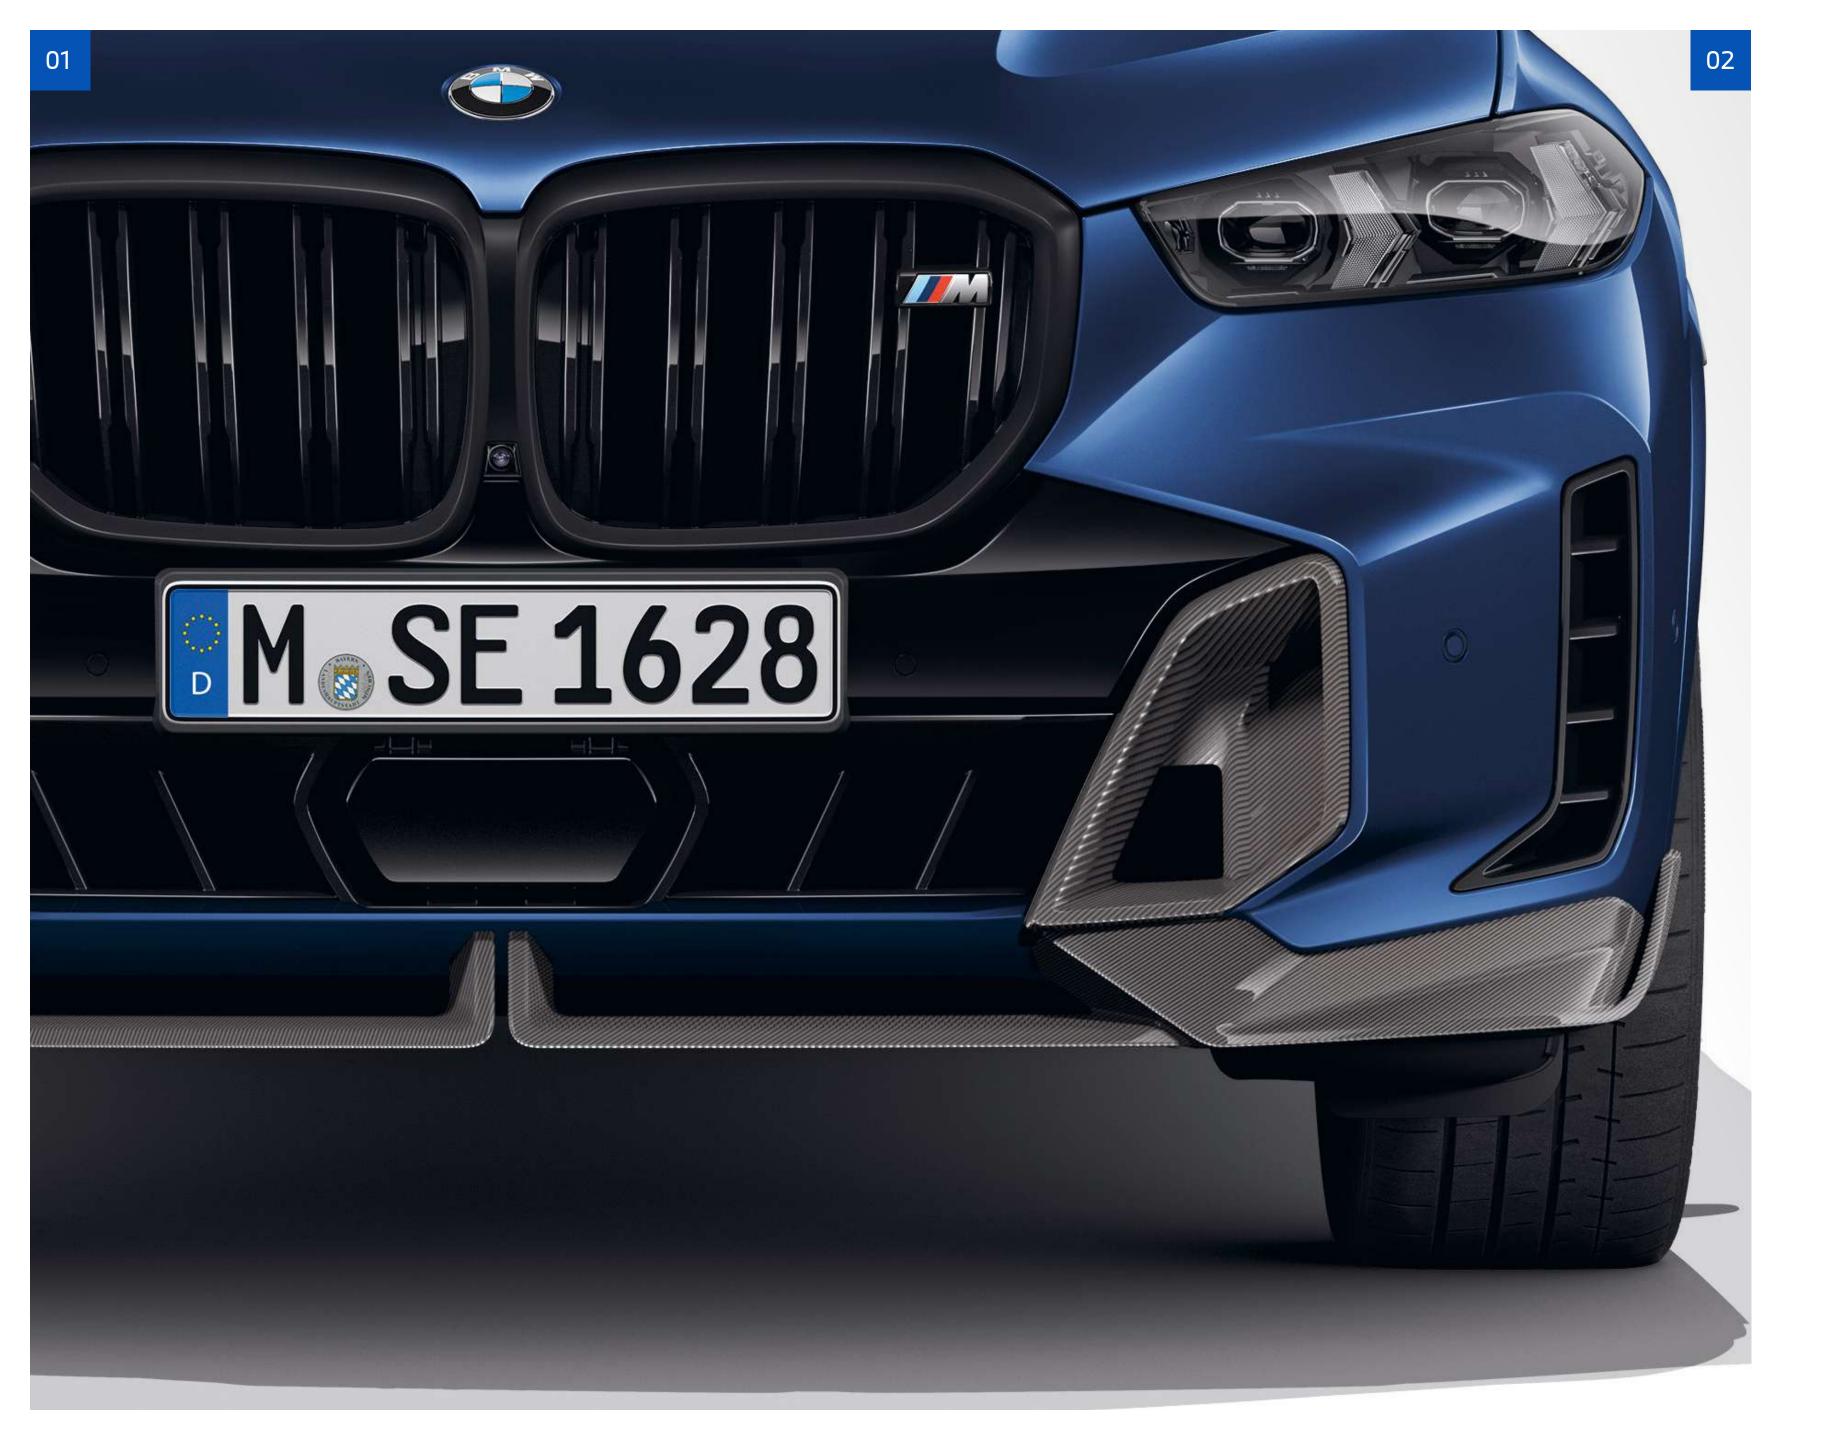

BMW M PERFORMANCE CARBON FRONT SPLITTER.

[01] Our latest upgrade for your BMW X5. This new 100% carbon front splitter takes the exclusive appearance of your car to assertive new heights. Carbon air inlets are also available separately.

BMW M PERFORMANCE CARBON AIR INLET TRIMS.

[02] Make your BMW X5 standout in motorsport style with these aesthetic highlights.

BMW M PERFORMANCE CARBON REAR DIFFUSER.

[03] Command a sense of power and then take it to the next level with this impressive carbon rear diffuser.