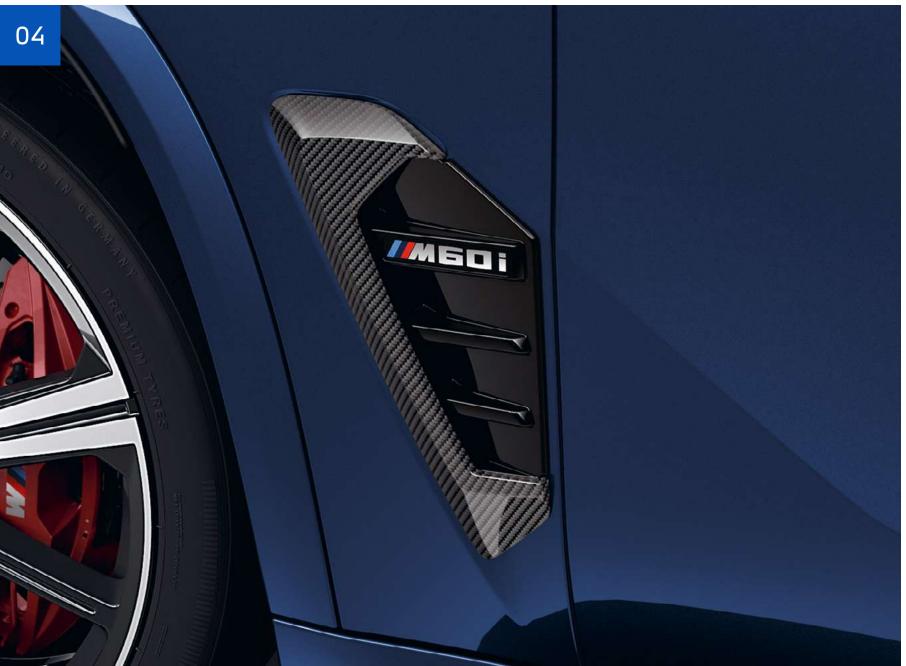

[04] Designed to give the X5 a sporty edge, these carbon air breathers are designed to set pulses racing.

BMW M PERFORMANCE 22" 749M ALLOY WHEELS.

[05] Turn heads as you turn corners, with these sleek and sporty weight-optimised alloy wheels.