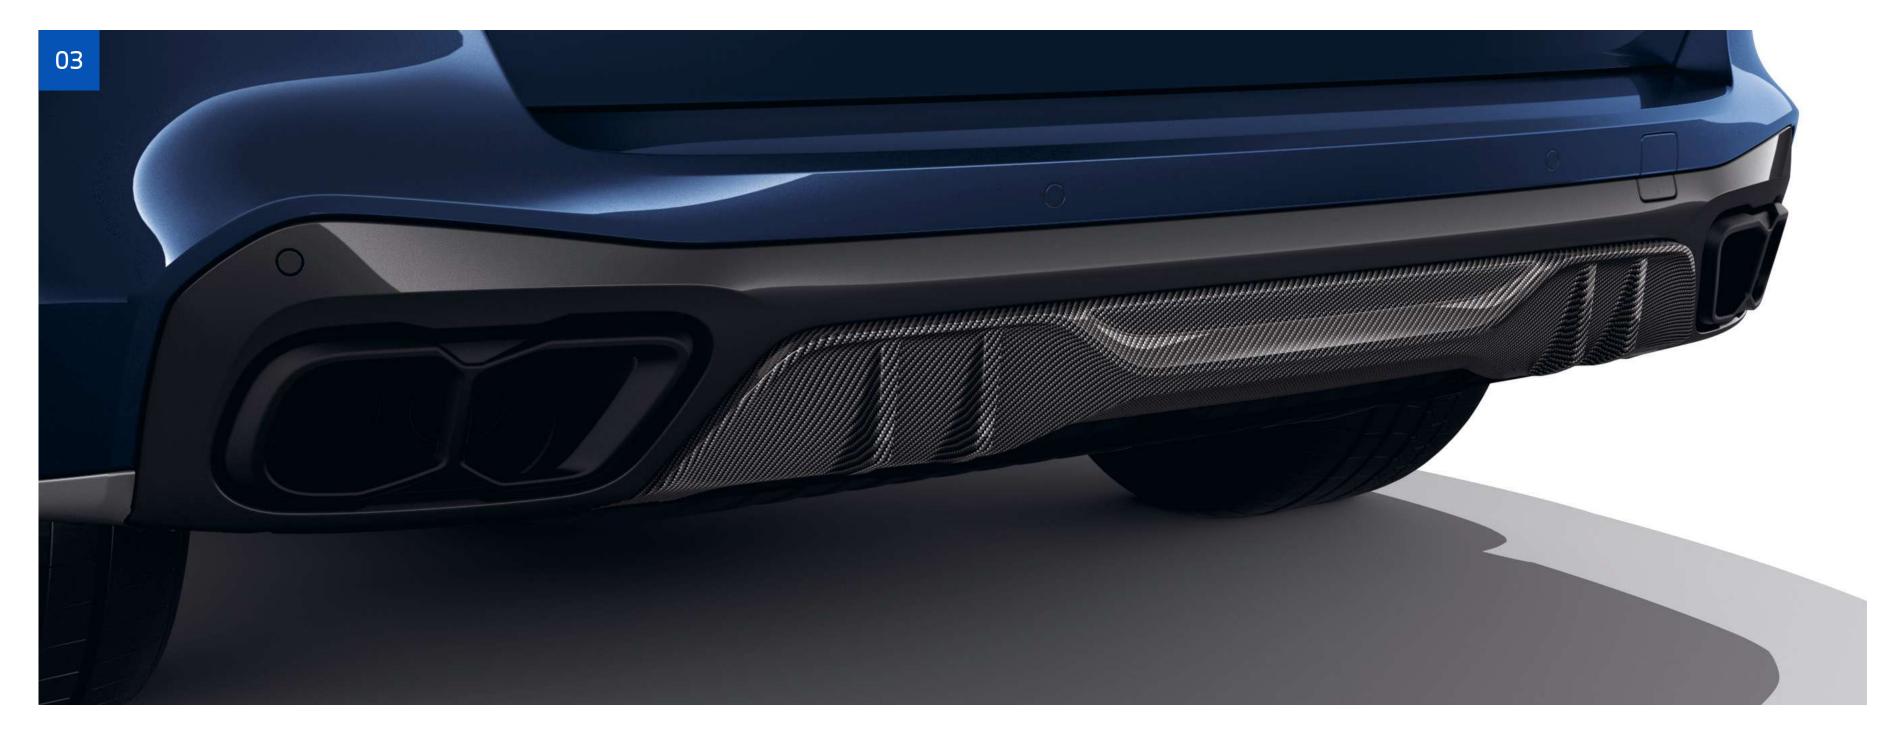

BMW M PERFORMANCE CARBON AIR INLET TRIMS.

[02] Make your BMW X5 standout in motorsport style with these aesthetic highlights.

BMW M PERFORMANCE CARBON REAR DIFFUSER.

[03] Command a sense of power and then take it to the next level with this impressive carbon rear diffuser.