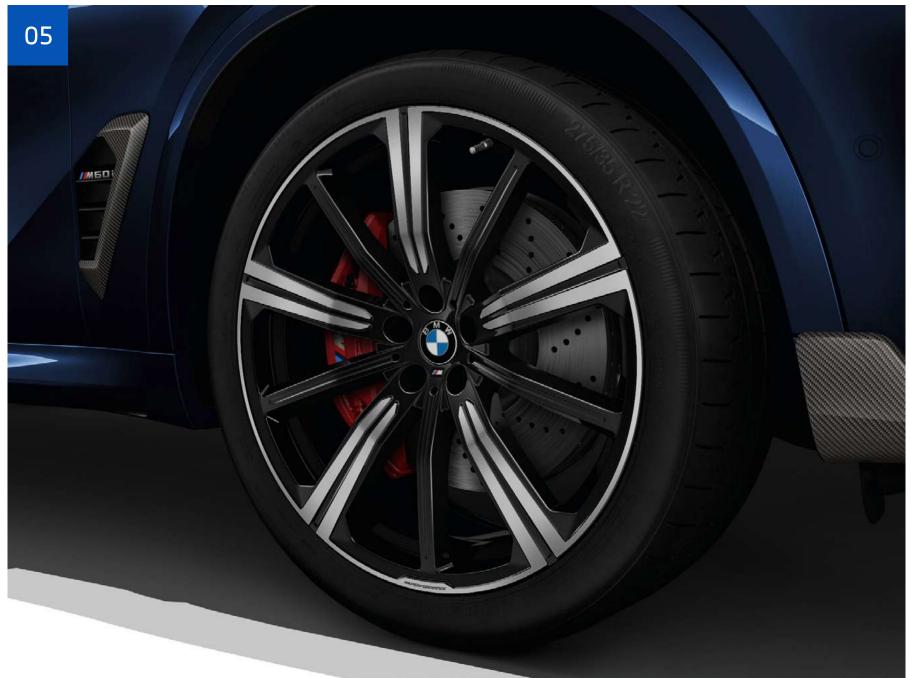

[04] Designed to give the X5 a sporty edge, these carbon air breathers are designed to set pulses racing.

BMW M PERFORMANCE 22" 749M ALLOY WHEELS.

[05] Turn heads as you turn corners, with these sleek and sporty weight-optimised alloy wheels.